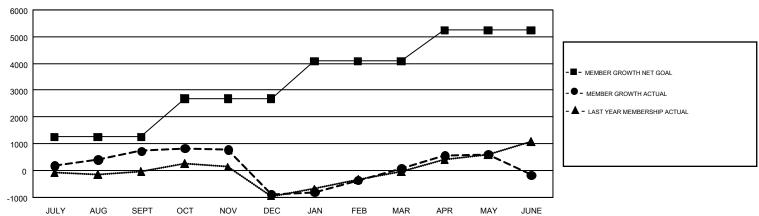

### GOALS AND ACTUAL MEMBERS CUMULATIVE

| DROPPED CLUBS: 87  DROPPED MEMBERS                         |       | 972 CLUBS OF 1,469 ADDED 1 OR<br>MORE NEW MEMBERS | GENDER DISTRIBUTION  MALE 19,752 (60.51%)  FEMALE 12,888 (39.49%) |  |       |
|------------------------------------------------------------|-------|---------------------------------------------------|-------------------------------------------------------------------|--|-------|
| DECEASED                                                   | 133   | CLICK HERE FOR CUMULATIVE                         | TOTAL FAMILY UNIT MEMBERS                                         |  | 4,171 |
| CLUB CANCELLED         1,504           OTHER         5,446 |       | MEMBERSHIP DATA                                   |                                                                   |  |       |
|                                                            |       |                                                   | FAMILY MEMBERS PAYING HALF                                        |  | 2,330 |
| TOTAL                                                      | 7,083 |                                                   | DUES                                                              |  |       |