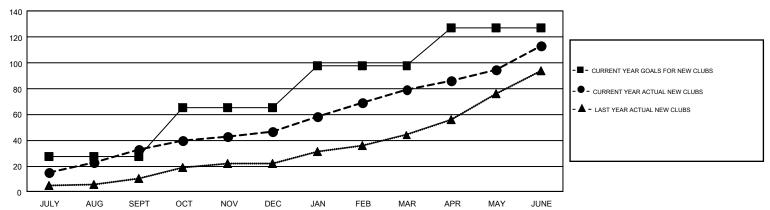

| 12            | JULY/AUG/SEPT         | 1,250                     | 1,638                   | 802                                                |  |
| OCT/NOV/DEC   | 38            | 14          | 38            | OCT/NOV/DEC           | 1,438                     | 1,250                   | 2,766                                              |  |
| JAN/FEB/MAR   | 33            | 32          | 17            | JAN/FEB/MAR           | 1,400                     | 2,137                   | 1,022                                              |  |
| APR/MAY/JUNE  | 29            | 34          | 20            | APR/MAY/JUNE          | 1,151                     | 2,463                   | 2,498                                              |  |

### GOALS AND ACTUAL NEW CLUBS CUMULATIVE



### GOALS AND ACTUAL MEMBERS CUMULATIVE



| DROPPED CLUBS: 87  DROPPED MEMBERS                         |       | 972 CLUBS OF 1,469 ADDED 1 OR<br>MORE NEW MEMBERS | GENDER DISTRIBUTION  MALE 19,752 (60.51%)  FEMALE 12,888 (39.49%) |  |       |
|------------------------------------------------------------|-------|---------------------------------------------------|-------------------------------------------------------------------|--|-------|
| DECEASED                                                   | 133   | CLICK HERE FOR CUMULATIVE                         | TOTAL FAMILY UNIT MEMBERS                                         |  | 4,171 |
| CLUB CANCELLED         1,504           OTHER         5,446 |       | MEMBERSHIP DATA                                   |